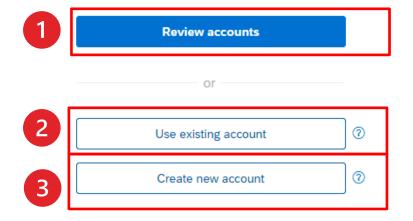

**STEP 2.** After being moved to the SAP Business Network log-in-site you will see below options:

- Here you can check potential duplicate accounts. Click "Review accounts" to check potential duplicates.
- If you already are the SAP Business Network user – press "Use existing account" and log in with the credentials of your already existing account.
- 3
- If you are **new to SAP Business Network** press "**Create new account**" to register a new Standard Account for free and check following pages for registration details.