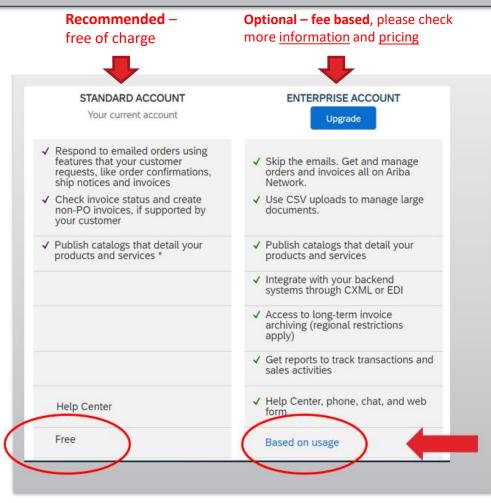

### **IMPORTANT:**

Please note that Takeda expects Suppliers to cooperate on STANDARD ACCOUNT which is a free-of-charge option.

Upgrading the account to the Enterprise type is not an obligatory action. Regardless of the volume of documents you create or the amount of spend, you can successfully continue cooperation with Takeda using your STANDARD ACCOUNT.