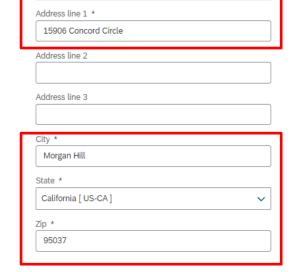

**STEP 4.** For this step, please fill all the obligatory fields (marked with an asterisk).

Afterwards accept terms of use and click "Create Account".

Company information (?)

Company (legal) name \*

Anaerobe System
Country/Region \*
United States [USA]