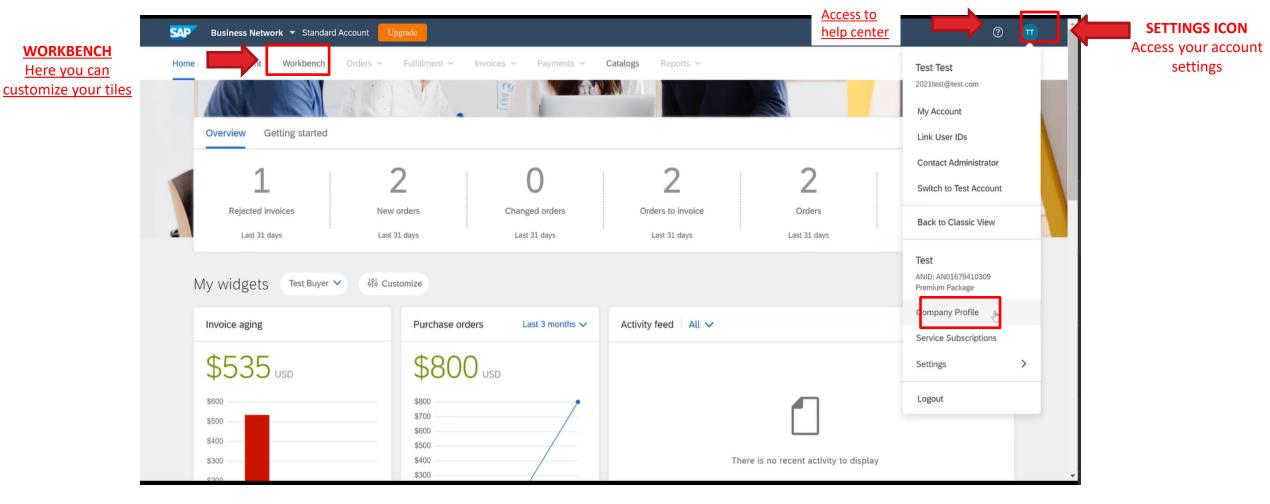

**STEP 6.** These are your account dashboard features and place where you can track your Purchase Orders. Under the **Settings icon** you can update your company data. At first please click **Settings icon** and visit your **Company profile.** If you want to customize your dashboard, please use **Workbench** tab.