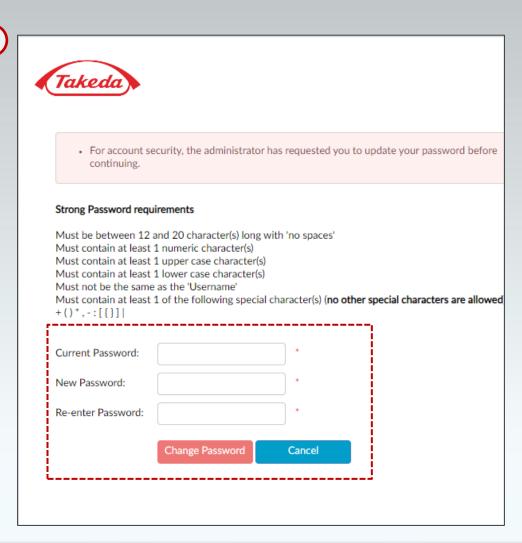

#### How to change password?

(3

#### 3 Change Password

At the outset of your registration, it's essential to change the initial password. Input the current password followed by your new password twice for verification. Pay attention to the password criteria shown on the screen. After ensuring accuracy, hit 'Submit' to secure your new password.