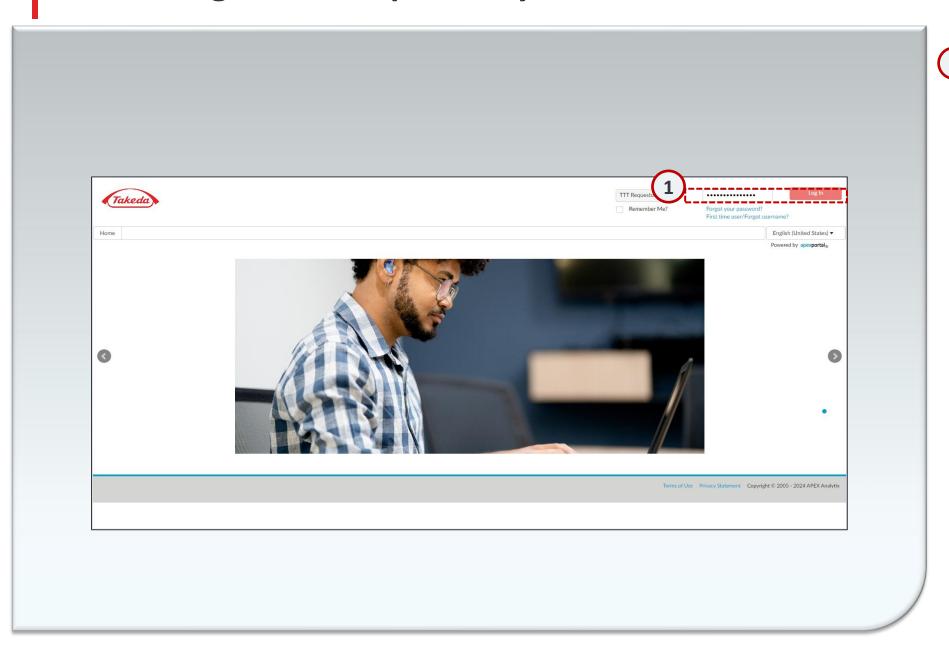

### How to login to the ApexAnalytix tool?

1 Login

To access the Apex portal, go to

Takeda Supplier Management Portal
(takeda.apexportal.net). Enter your
Username and Password, then click "Log In"
to enter the system. Each supplier will
receive their credentials in the invitation
email to register as Takeda supplier.