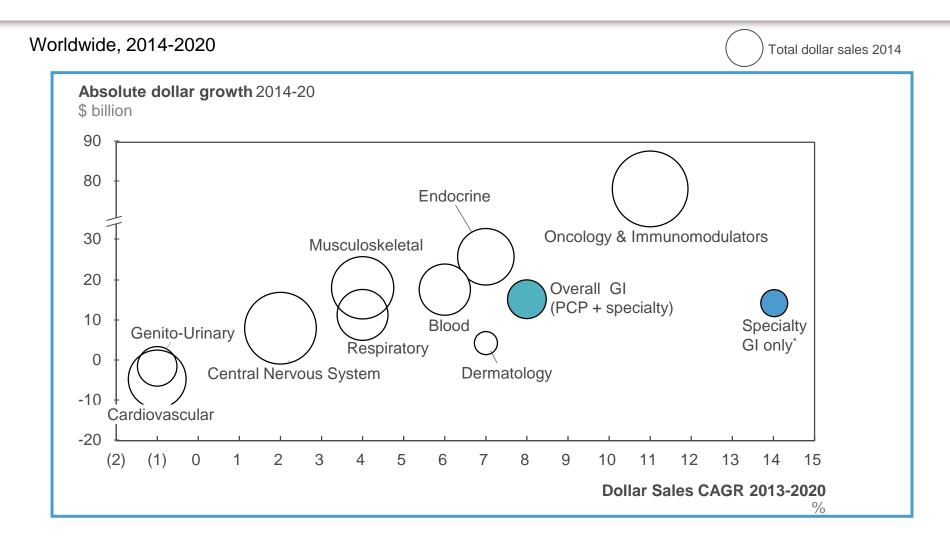

#### **GI: A fast growing market**

\*Defined as IBD and HPB sub-TAs and select specialty GI indications within motility (e.g., IBS, gastroparesis, functional dyspepsia) SOURCE: 2014 EvaluatePharma data, Evaluate Ltd., www.evaluategroup.com; team analysis