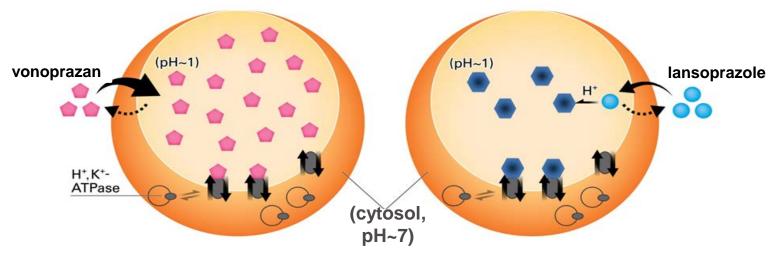

### TAKECAB<sup>®</sup> (vonoprazan): A New Class of Acid Secretion Inhibitor

| Mechanism   | Potassium-competitive acid blocker (P-CAB)               |
|-------------|----------------------------------------------------------|
| Indications | Acid-related diseases (approved in Japan, December 2014) |

- True competitive antagonist of H+, K+-ATPase, acid not required for activation
- Fast-acting, strong and sustained effect
- Co-promotion agreement with Otsuka in Japan

High accumulation and long retention in the gastric parietal cell