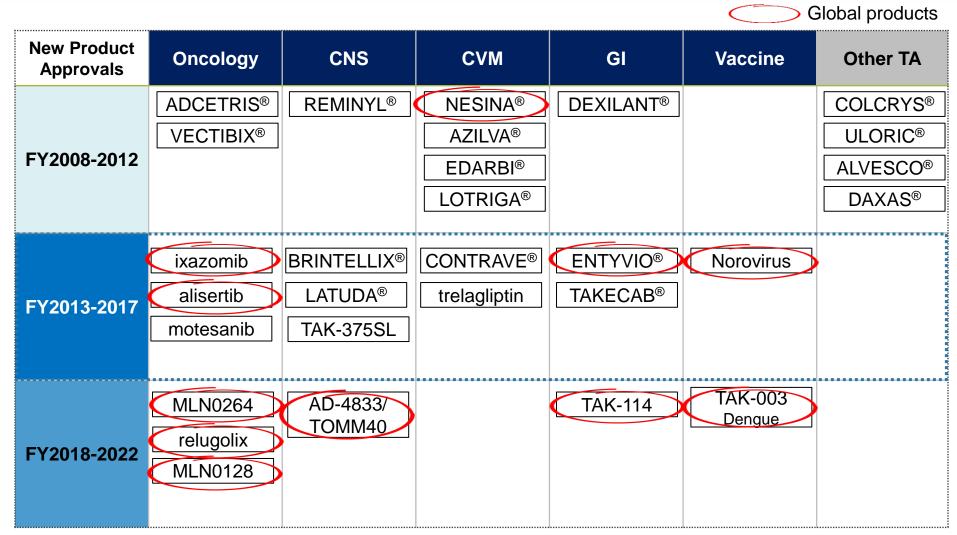

#### **Focus to Support Growth**

| Linitian and a second s | FOUR<br>Therapeutic Areas<br>Units in R&D | <ul> <li>Gastroenterology (GI)</li> <li>Oncology</li> <li>Central Nervous System (CNS)</li> <li>Cardiovascular/Metabolic (CVM)</li> </ul>             |
|--------------------------------------------------------------------------------------------------------------------------------------------------------------------------------------------------------------------------------------------------------------------------------------------------------------------------------------------------------------------------------------------------------------------------------------------------------------------------------------------------------------------------------------------------------------------------------------------------------------------------------------------------------------------------------------------------------------------------------------------------------------------------------------------------------------------------------------------------------------------------------------------------------------------------------------------------------------------------------------------------------------------------------------------------------------------------------------------------------------------------------------------------------------------------------------------------------------------------------------------------------------------------------------------------------------------------------------------------------------------------------------------------------------------------------------------------------------------------------------------------------------------------------------------------------------------------------------------------------------------------------------------------------------------------------------------------------------------------------------------------------------------------------------------------------------------------------------------------------------------------------------------------------------------------------------------------------------------------------------------------------------------------------------------------------------------------------------------------------------------------------|-------------------------------------------|-------------------------------------------------------------------------------------------------------------------------------------------------------|
| Change and a start                                                                                                                                                                                                                                                                                                                                                                                                                                                                                                                                                                                                                                                                                                                                                                                                                                                                                                                                                                                                                                                                                                                                                                                                                                                                                                                                                                                                                                                                                                                                                                                                                                                                                                                                                                                                                                                                                                                                                                                                                                                                                                             | TWO<br>Global Specialty<br>Business Units | <ul><li>Oncology</li><li>Vaccine (incl. R&amp;D)</li></ul>                                                                                            |
|                                                                                                                                                                                                                                                                                                                                                                                                                                                                                                                                                                                                                                                                                                                                                                                                                                                                                                                                                                                                                                                                                                                                                                                                                                                                                                                                                                                                                                                                                                                                                                                                                                                                                                                                                                                                                                                                                                                                                                                                                                                                                                                                | FIVE<br>Regional Business<br>Units        | <ul> <li>Japan Pharmaceuticals</li> <li>Emerging Markets</li> <li>U.S.</li> <li>EUCAN (Europe + Canada)</li> <li>Japan Consumer Healthcare</li> </ul> |
|                                                                                                                                                                                                                                                                                                                                                                                                                                                                                                                                                                                                                                                                                                                                                                                                                                                                                                                                                                                                                                                                                                                                                                                                                                                                                                                                                                                                                                                                                                                                                                                                                                                                                                                                                                                                                                                                                                                                                                                                                                                                                                                                | Global Manufa                             | cturing & Quality                                                                                                                                     |

### Promising Portfolio that is Increasingly Focused, Innovative and Global

Assets shown are in Phase 2 or later and have the most substantial financial expectations