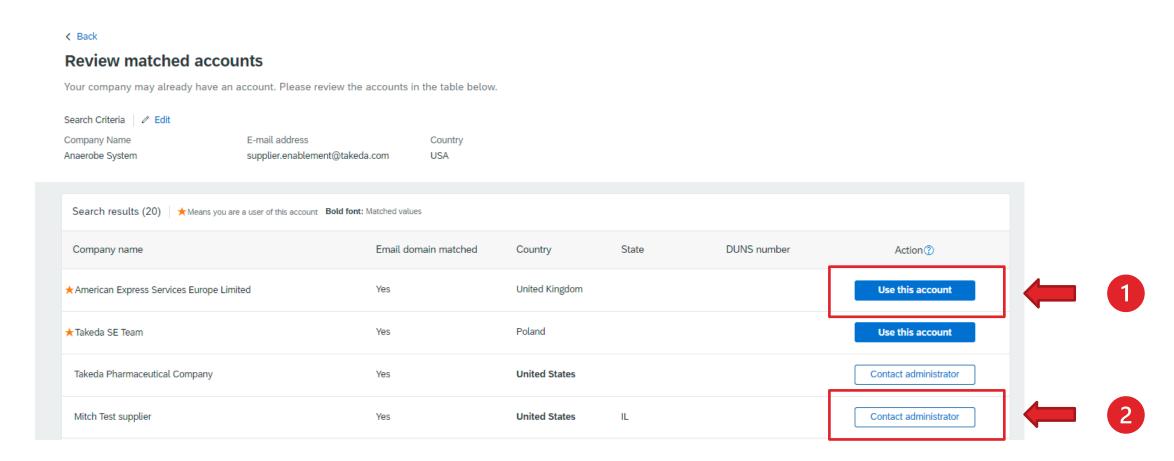

**STEP 3. Duplicate accounts** – if you find your company on the search list, you have two possibilities:

- 1. You can select "Use this account" to log in with the credentials connected with your email address.
- 2. You can also select "Contact administrator" to contact account administrator and request access to the account.