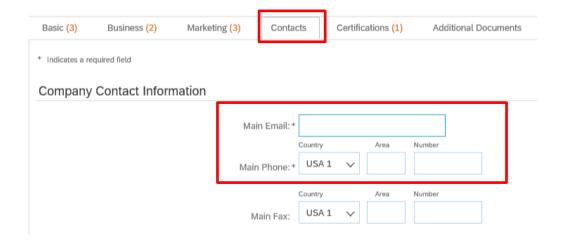

Select the industries your company serves.

**STEP 9.** Please fill in all required (\*) fields in the **Contacts tab**. Optionally you can leave your tax information in **Business tab**. After all these steps please remember to click **Save** button.