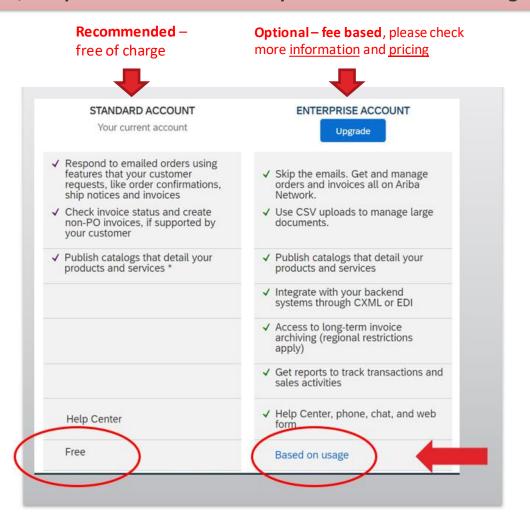

#### **IMPORTANT:**

Please note that Takeda recommends Suppliers to cooperate on STANDARD ACCOUNT which is a free-of-charge option.

Upgrading the account to the Enterprise type is not an obligatory action. Regardless of the volume of documents created or the amount of spend, it is possible to continue cooperation with Takeda using STANDARD ACCOUNT.