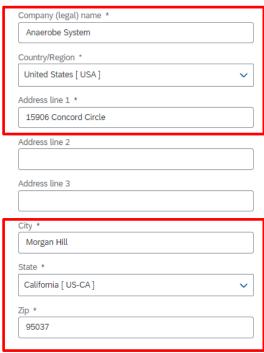

**STEP 4.** For this step, please fill all the obligatory fields (marked with an asterisk).

Afterwards accept terms of use and click "Create Account".

I have read and agree with the Terms of Use.

I hereby agree that SAP Business Network will make parts of my (company) information accessible to other users and the public based on my role within the SAP Business Network and the applicable profile visibility settings.