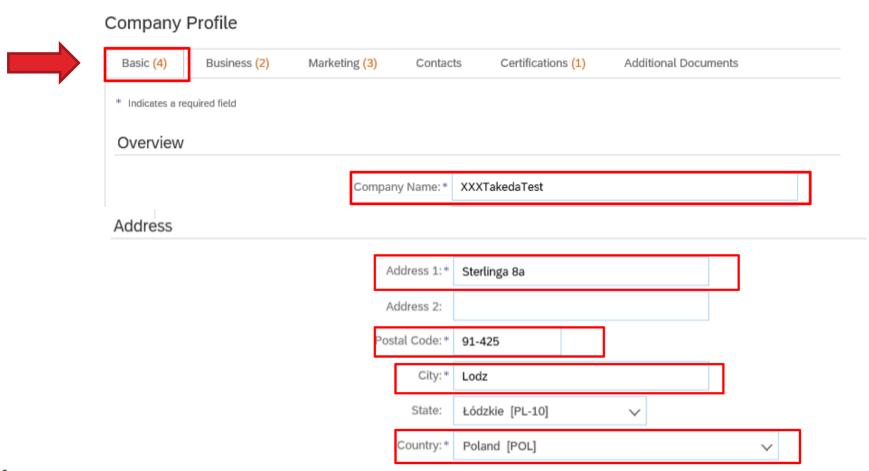

WORKBENCH
Here you can
customize your tiles

**STEP 7.** In your **Company Profile** please go through consecutive tabs and fill in all required data in sections: **Basic, Contacts** and optionally **Business** tab. In **Basic** tab please leave your company details: company name and address.

**NOTE:** The information you provide in your Company Profile is automatically populated while creating an invoice.

**STEP 8.** Please also provide the information regarding your "Products and Service Categories" and "Ship-to or Service Location". By clicking "Browse" you can choose the category and location from suggestions.