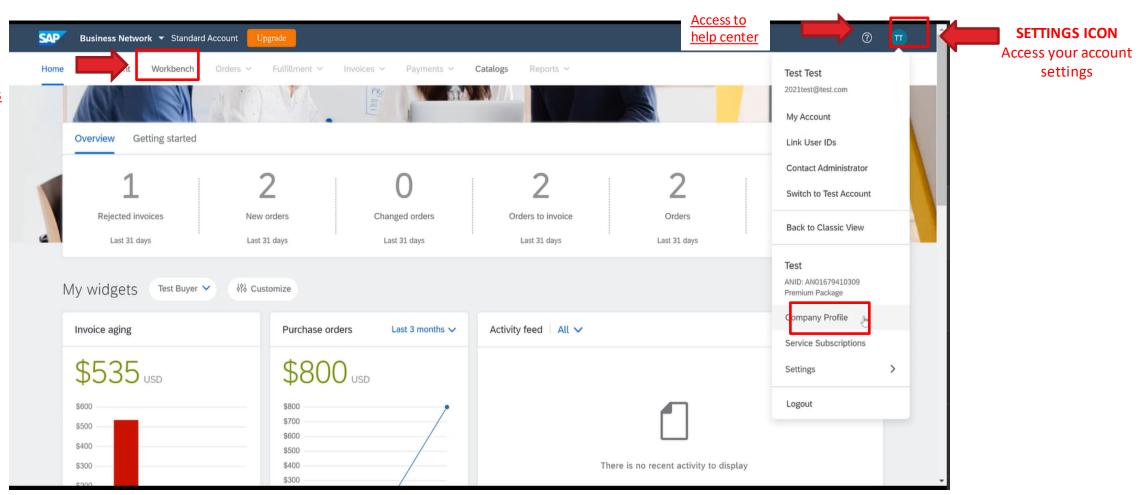

**STEP 6.** These are your account dashboard features and place where you can track your Purchase Orders. Under the **Settings icon** you can update your company data. At first please click **Settings icon** and visit your **Company profile.** If you want to customize your dashboard, please use **Workbench** tab.

WORKBENCH
Here you can
customize your tiles

**STEP 7.** In your **Company Profile** please go through consecutive tabs and fill in all required data in sections: **Basic, Contacts** and optionally **Business** tab. In **Basic** tab please leave your company details: company name and address.