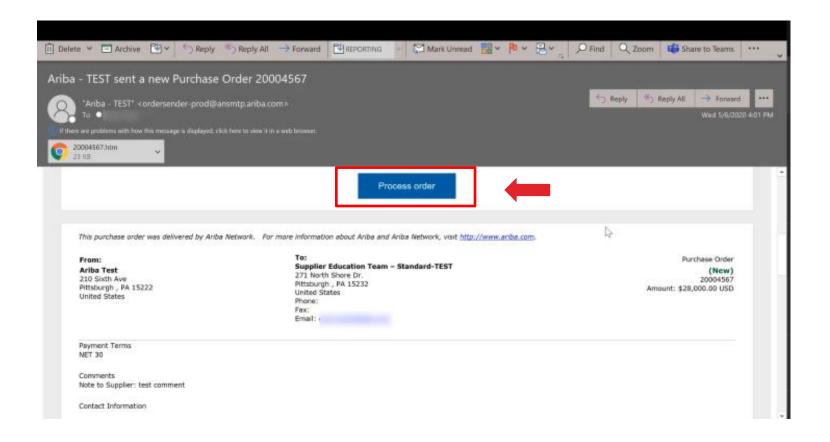

**STEP 1.** When you receive a notification regarding your new order from Takeda, press "**Process order**" button.

**STEP 2.** After being moved to the SAP Business Network log-in-site you will see below options: